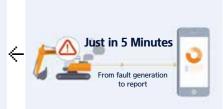

#### **ECD(Engine Connected Diagnostics) NEW**

It supports service technician with remote diagnostics report and ensure it arrive on site with proper tools after preparing in advance.