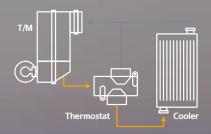

fficiency.





#### **Smart Power Mode NEW**

Smart Power mode reduces fuel consumption by adjusting the engine speed in heavy load work like digging.

The key point of this function is not only saving fuel with same performance as Power mode but also making good balance between traction force and breakout force.



#### **Automatic Engine Shutdown**

Adjustable 'Automatic Engine Shutdown' significantly reduces idle time, overall operating hours and fuel consumption.



#### **Optimized Power Matching**

For maximum operational efficiency, the engine is designed to achieve high torque in the low RPM range. Change an engine rpm at peak torque to lower rpm section also.



heating of axle oil caused by frequent braking and high-load work.



#### Thermostat for Transmission Cooling Option



#### Highly Durable Axle

Highly durable ZF axles provide the best performance and efficiency in



#### **Optimized Drive Shaft**

Through thorough verification, the optimized drive shaft makes the HL980A wheel loader more durable.

#### **High Quality Hydraulic Hose**

High quality hydraulic hoses increased durability and product life cycle.





# ULTIMATE DURABILITY



#### Air Compressor NEW Option

Air Compressor will be used for cleaning inside the cabin and for operator self-cleaning.



State-of-the-art noise reduction technology of the HL980A ensures maximum silence(70 dB) in the same category of equipment, promising more silent and more pleasant interior space.





#### Remote Door Control NEW Option

Remote door control allows operators to open the cabin door remotely. This