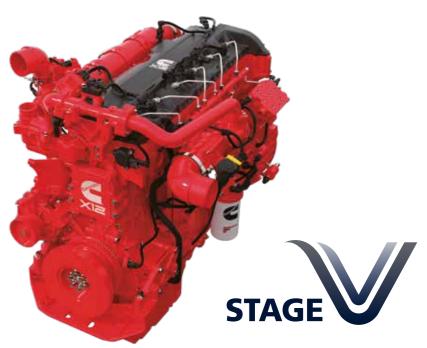

#### **EU STAGE V Engine NEW**

'Cummins X12' engine meeting Euro Stage V emission regulations is designed for maximum productivity and fuel efficiency.