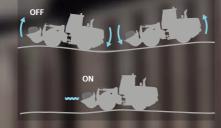

#### Ride Control Option

Ride control system reduces operator fatigue and material spillage during operation. An accumulator helps to minimize shock, giving the operator a much smoother ride.