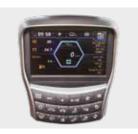

#### Wide Touch Screen Monitor

The seven-inch capacitive-type display (like a smart phone display) provides excellent legibility.

#### **Centralized Cluster**

With a centralized cluster, operator can see at a glance all the states of wheel loader.