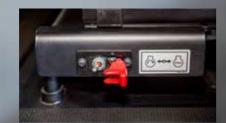

#### Seat Belt Warning Alarm NEW

Seat belt warning alarm allows the operator to work in a safer environment.