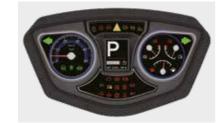

#### **Centralized Cluster**

With a centralized cluster, operator can see at a glance all the states of wheel loader.