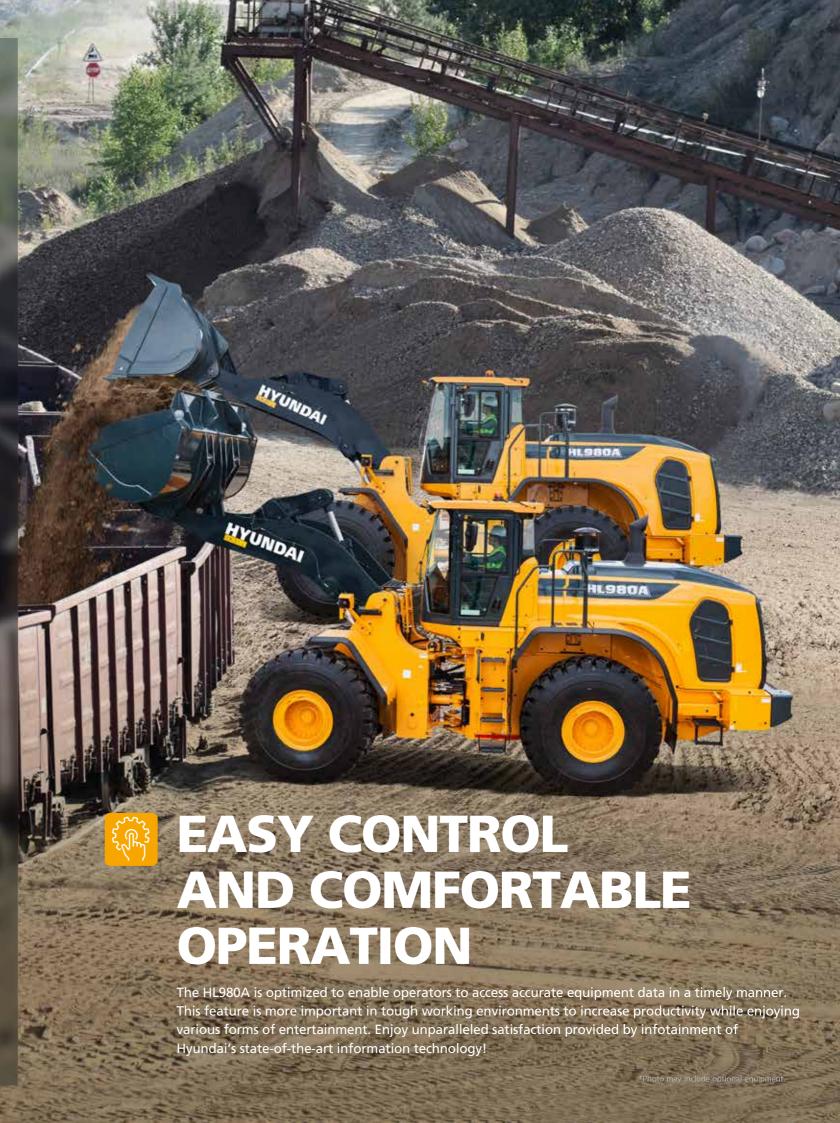

## **EASY CONTROL AND COMFORTABLE OPERATION**

- Foldable Side Mirror NEW
- Fully Adjustable Seat and Armrest NEW
- Air Compressor NEW Option
- Remote Door Control NEW Option
- Auto Greasing System Option
- Ride Control Option
- Full Sound-Proofed Spacious Cabin
- · Wide Touch Screen Monitor
- Centralized Cluster
- Soft end Stop
- Weighing System