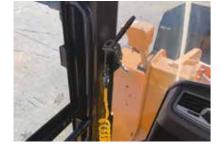

#### Remote Door Control NEW Option

Remote door control allows operators to open the cabin door remotely. This system was developed for the convenience and safety of the operator.