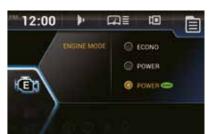

#### **Smart Power Mode NEW**

Smart Power mode reduces fuel consumption by adjusting the engine speed in heavy load work like digging.

The key point of this function is not only saving fuel with same performance as Power mode but also making good balance between traction force and breakout force.