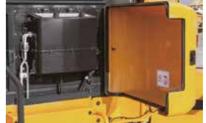

#### Fully Openable Engine Hood **NEW**

The HL980A has improved accessibility to the sealed engine room with retractable hood to allow easy cleaning and maintenance. The engine room was designed to prevent possibility of fire due to inflow of foreign materials. The fully retractable engine hood in the electric actuator opening mode also enhances maintainability of the engine room and cooling room.