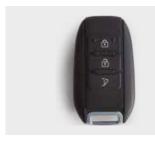

#### Remote Door Control NEW Option

Remote door control allows operators to open the cabin door remotely. This system was developed for the convenience and safety of the operator.