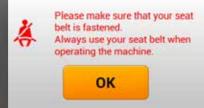

#### Seat Belt Warning Alarm NEW

Seat belt warning alarm allows the operator to work in a safer environment.