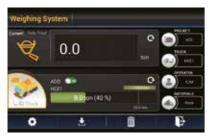

#### **Weighing System**

The HL980A further improves work precision with additional weight calibration. The automatic/manual cumulative weighing function greatly enhances operating efficiency. Icons displaying weighing errors and the two-color weight value indication on the monitor enable accurate weighing to support efficient production management.