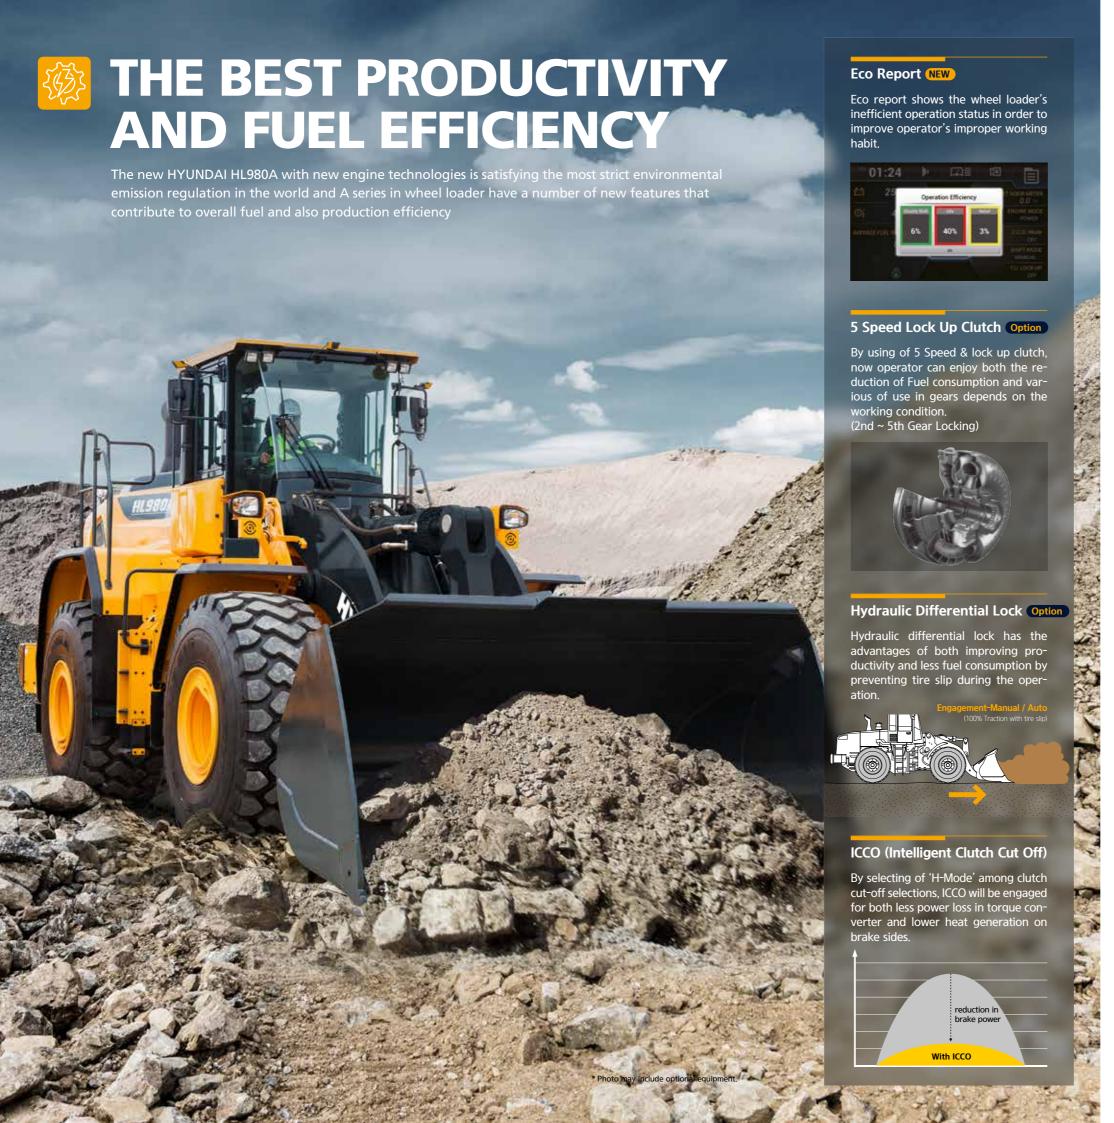

## THE BEST PRODUCTIVITY **AND FUEL EFFICIENCY**

- EU STAGE V Engine NEW
- Eco Report NEW
- Smart Power Mode NEW
- Hydraulic Differential Lock Option
- 5 Speed Lock Up Clutch Option
- ICCO (Intelligent Clutch Cut Off)
- Automatic Engine Shutdown
- · Optimized Power Matching

#### **Smart Power Mode NEW**

Smart Power mode reduces fuel consumption by adjusting the engine speed in heavy load work like digging.

The key point of this function is not only saving fuel with same performance as Power mode but also making good balance between traction force and breakout force.

#### **Automatic Engine Shutdown**

Adjustable 'Automatic Engine Shutdown' significantly reduces idle time, overall operating hours and fuel consumption.

#### **Optimized Power Matching**

For maximum operational efficiency, the engine is designed to achieve high torque in the low RPM range. Change an engine rpm at peak torque to lower rpm section also.

heating of axle oil caused by frequent braking and high-load work.