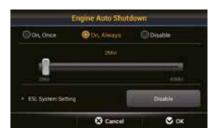

#### **Automatic Engine Shutdown**

Adjustable 'Automatic Engine Shutdown' significantly reduces idle time, overall operating hours and fuel consumption.