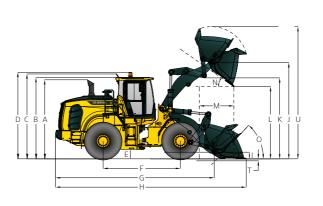

#### **HL980A DIMENSIONS**

All dimensions are approximate.

Unit∶mm (ft·in)

| Model |                                                   | HL9                    | HL980A |         | HL980A XT |         |
|-------|---------------------------------------------------|------------------------|--------|---------|-----------|---------|
|       | Мо                                                | dei                    | mm     | ft/in   | mm        | ft/in   |
| Α     | Height to Top of Exhaust P                        | Pipe                   | 3,715  | 12' 2"  | 3,715     | 12' 2"  |
| В     | Height to Top of Cabin                            |                        | 3,865  | 12' 8"  | 3,865     | 12' 8"  |
| C     | Height to Top of Product L                        | ink Antenna            | 3,905  | 12' 10" | 3,905     | 12' 10" |
| D     | Height to Top of Warning                          | Beacon                 | 3,995  | 13' 1"  | 3,995     | 13' 1"  |
| E     | Ground Clearance                                  |                        | 495    | 1' 7"   | 495       | 1' 7"   |
| F     | Wheelbase                                         |                        | 3,700  | 12' 2"  | 3,700     | 12' 2"  |
| G     | Overall Length(without Bucket)                    |                        | 8175   | 26' 10" | 8495      | 27' 10" |
| Н     | Shipping Length(with Bucket Level on Ground)      |                        | 9,610  | 31' 6"  | 9,930     | 32' 7"  |
| I     | Hinge Pin Height at Carry Position                |                        | 535    | 1' 9"   | 630       | 2' 1"   |
| J     | Hinge Pin Height at Maximum Lift                  |                        | 4,615  | 15' 2"  | 4,935     | 16' 2"  |
| K     | Lift Arm Clearance at Maximum Lift                |                        | 3,870  | 12' 8"  | 4,190     | 13' 9"  |
| L     | Dump Clearance at Maximum Lift and 45 ° Discharge |                        | 3,300  | 10' 10" | 3,620     | 11' 11" |
| М     | Reach at Maximum Lift and                         | d 45 ° Discharge       | 1,490  | 4' 11"  | 1,525     | 5' 0"   |
| N     | Dump Angle at Maximum I                           | ift and Dump(on stops) | 50     | -       | 50        | -       |
| 0     | Roll back Angle                                   | Ground                 | 42     | -       | 42        | -       |
| U     | Noil back Arigie                                  | Carry                  | 47     | -       | 47        | -       |
| Р     | Clearance Circle(Diameter)                        | to Outside of Tires    | 13,615 | 44' 8"  | 13,615    | 44' 8"  |
| Q     | Clearance Circle(Diameter)                        | to Inside of Tires     | 7,110  | 23' 4"  | 7,110     | 23' 4"  |
| R     | Width over Tires(Unloaded                         | )                      | 3,190  | 10' 6"  | 3,190     | 10' 6"  |
| S     | Tread Width                                       |                        | 2,440  | 8' 0"   | 2,440     | 8' 0"   |

 $<sup>^{</sup>st}$  T, U, V are indicated on the p.16