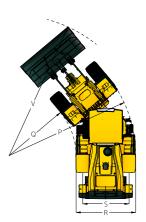

| STEERING SYSTEM |                                                                          |
|-----------------|--------------------------------------------------------------------------|
| Туре            | Load sensing hydrostatic articulated steering                            |
| Pump            | Variable displacement piston pump 242 lpm                                |
| System Pressure | 210 bar (3,046 psi)                                                      |
| Cylinder        | Double acting<br>2 - 105 mm (4.1") x 460 mm (18.1")                      |
| Steering Angle  | 40° to both right and left angle, respectively                           |
| Features        | Center-point frame articulation.<br>Tilt and telescopic steering column. |