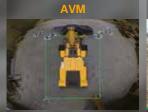

# THE ULTIMATE SAFE **ENVIRONMENT**

- Emergency Stop (NEW)
- Seat Belt Warning Alarm NEW
- Radar **NEW Option**
- AVM (Around View Monitoring) Option
- IMOD (Intelligent Moving Object Detection) Option

# AVM(Around View Monitoring) Option

IMOD(Intelligent Moving Object Detection) Option

This is a system that is combined AVM (Around View Monitoring) with IMOD (Intelligent Moving Object Detection) and detects people around the machine and analyzes the images, which displays an warning sign on a monitor when detecting the danger. So operators can watch the surroundings in a variety of angles through the monitor and prevent the safety accident in advance.

It displays the position of people with a top view.

A green warming sign is
displayed when people move
is a sign of the sign of th