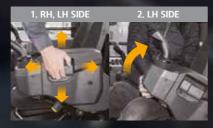

#### **Fully Adjustable Seat and** Armrest NEW

This suspension will be applied for minimizing an operator's fatigue.

#### Ride Control Option

Ride control system reduces operator fatigue and material spillage during operation. An accumulator helps to minimize shock, giving the operator a much smoother ride.