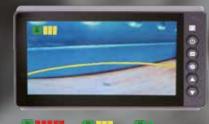

#### Wide Touch Screen Monitor

The seven-inch capacitive-type display (like a smart phone display) provides excellent legibility.

#### **Centralized Cluster**

With a centralized cluster, operator can see at a glance all the states of wheel loader.