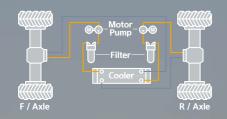

#### **Optimized Power Matching**

For maximum operational efficiency, the engine is designed to achieve high torque in the low RPM range. Change an engine rpm at peak torque to lower rpm section also.

heating of axle oil caused by frequent braking and high-load work.