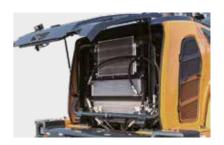

# **SERVICEABILITY AND TELEMATICS**

- ECD(Engine Connected Diagnostics) NEW
- Fully Openable Engine Hood NEW
- Hi-MATE Option
- Easy Filter Replacement
- Wide Core & Fin Radiator

#### **ECD(Engine Connected Diagnostics) NEW**

It supports service technician with remote diagnostics report and ensure it arrive on site with proper tools after preparing in advance.

#### Fully Openable Engine Hood **NEW**

The HL980A has improved accessibility to the sealed engine room with retractable hood to allow easy cleaning and maintenance. The engine room was designed to prevent possibility of fire due to inflow of foreign materials. The fully retractable engine hood in the electric actuator opening mode also enhances maintainability of the engine room and cooling room.