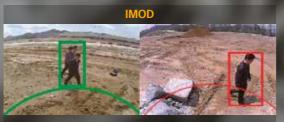

# THE ULTIMATE SAFE **ENVIRONMENT**

- Emergency Stop (NEW)
- Seat Belt Warning Alarm NEW
- Radar **NEW Option**
- AVM (Around View Monitoring) Option
- IMOD (Intelligent Moving Object Detection) Option

# AVM(Around View Monitoring) Option

IMOD(Intelligent Moving Object Detection) Option

This is a system that is combined AVM (Around View Monitoring) with IMOD (Intelligent Moving Object Detection) and detects people around the machine and analyzes the images, which displays an warning sign on a monitor when detecting the danger. So operators can watch the surroundings in a variety of angles through the monitor and prevent the safety accident in advance.

It displays the position of people with a top view.

A green warming sign is
displayed when people move
is a sign of the sign of th